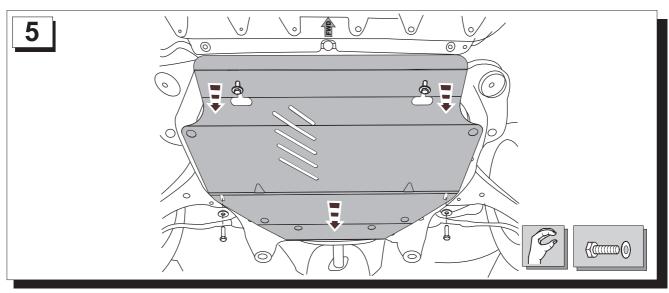

R4010FN001

| Part number |  | KIA Motors | Page |
|-------------|--|------------|------|
| R4010FN001  |  |            | 03   |

R4010FN001

| Part number | KIA Motors | Page |
|-------------|------------|------|
| R4010FN001  |            | 04   |