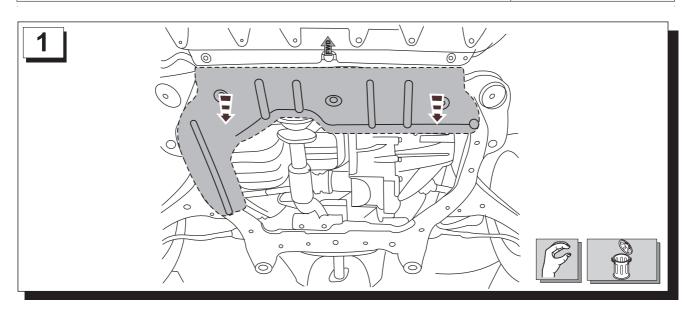

R4010FN001

| Part number |  | KIA Motors | Page |
|-------------|--|------------|------|
| R4010FN001  |  |            | 03   |

R4010FN001

| Part number | KIA Motors | Page |
|-------------|------------|------|
| R4010FN001  |            | 04   |