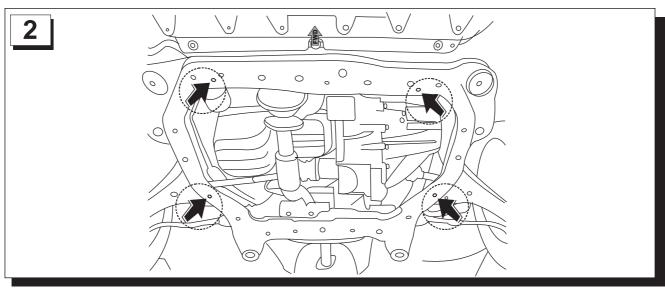

R4010FN001

| Part number |  | KIA Motors | Page |
|-------------|--|------------|------|
| R4010FN001  |  |            | 03   |

R4010FN001

| Part number | KIA Motors | Page |
|-------------|------------|------|
| R4010FN001  |            | 04   |