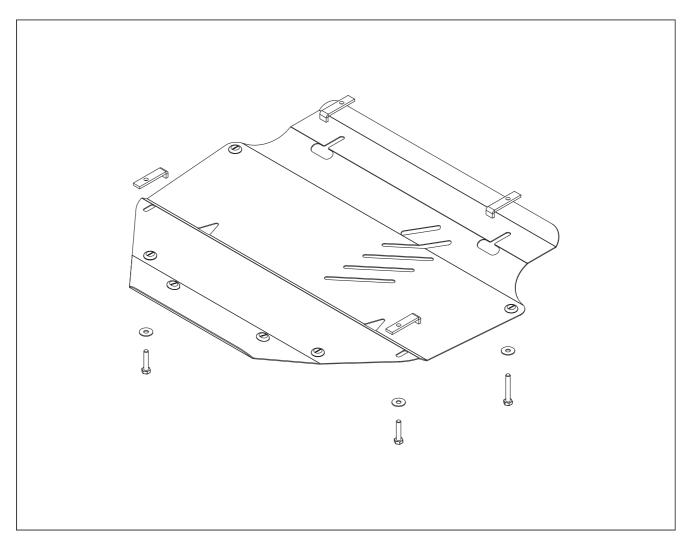

R4010FN001

| Part number |  | KIA Motors | Page |
|-------------|--|------------|------|
| R4010FN001  |  |            | 03   |

R4010FN001

| Part number | KIA Motors | Page |
|-------------|------------|------|
| R4010FN001  |            | 04   |