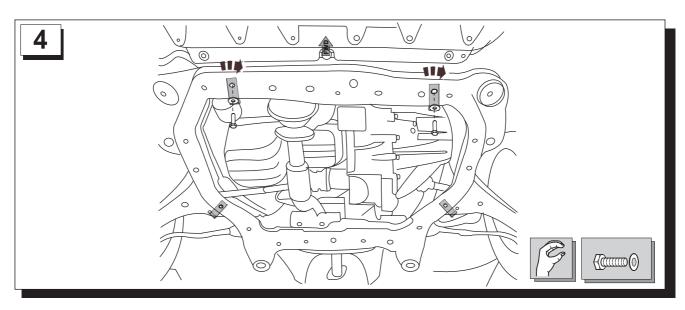

R4010FN001

| Part number |  | KIA Motors | Page |
|-------------|--|------------|------|
| R4010FN001  |  |            | 03   |

R4010FN001

| Part number | KIA Motors | Page |
|-------------|------------|------|
| R4010FN001  |            | 04   |