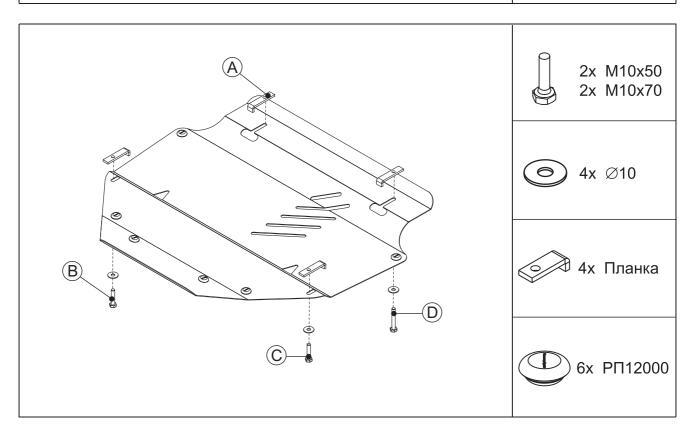

R4010FN001

| Part number |  | KIA Motors | Page |
|-------------|--|------------|------|
| R4010FN001  |  |            | 03   |

R4010FN001

| Part number | KIA Motors | Page |
|-------------|------------|------|
| R4010FN001  |            | 04   |