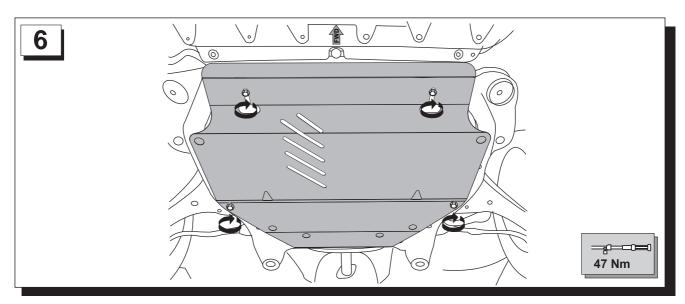

R4010FN001

| Part number |  | KIA Motors | Page |
|-------------|--|------------|------|
| R4010FN001  |  |            | 03   |

R4010FN001

| Part number | KIA Motors | Page |
|-------------|------------|------|
| R4010FN001  |            | 04   |