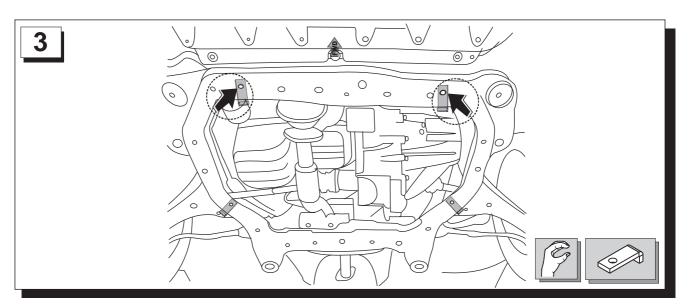

R4010FN001

| Part number |  | KIA Motors | Page |
|-------------|--|------------|------|
| R4010FN001  |  |            | 03   |

R4010FN001

| Part number | KIA Motors | Page |
|-------------|------------|------|
| R4010FN001  |            | 04   |