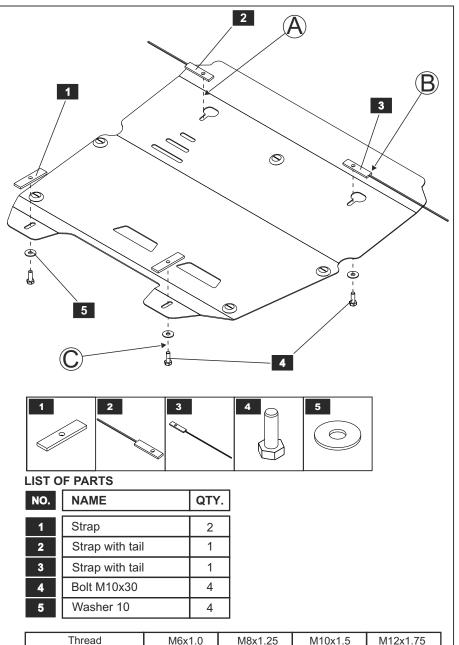

### INSTALLATION MANUAL:

1. Remove regular plastic dust guard and disassemble the skid plate to component parts.

2. Fix special straps with tails to the front part of the car frame. At that fix straps through the central aperture in the car frame (A), (B).

3. Fix straps into apertures in the rear parts of the car frame -(C).

4. Fix the skid plate to mounted elements with bolts M10x30.

5. Tighten all screw joints.