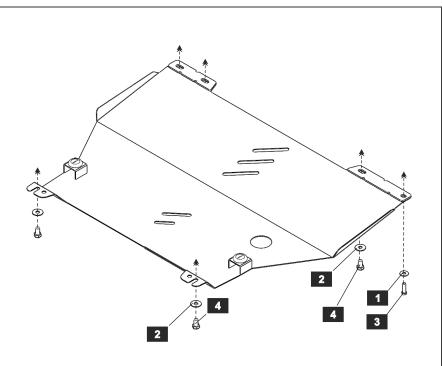

#### INSTALLATION MANUAL:

- 1. The skid plate is installed on OE fixing points.
- 2. Screw bolts into apertures of the front axle beam.
- 3. Install the skid plate on the mounted bolts and fix it to OE points on the radiator's beam.
- 4. Tighten all screw joints.

#### LIST OF PARTS

| NO. | NAME              | QTY. |
|-----|-------------------|------|
| 1   | Washer 8          | 2    |
| 2   | Washer 10         | 4    |
| 3   | Bolt M 8x30       | 2    |
| 4   | Bolt M 10x1,25x20 | 4    |