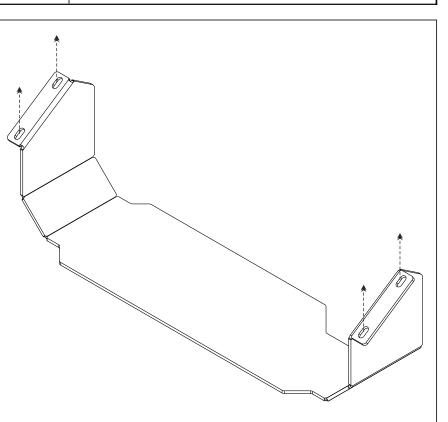

## INSTALLATION MANUAL:

1. The skid plate is similar to the regular duster and installed on the OE points in the frame.